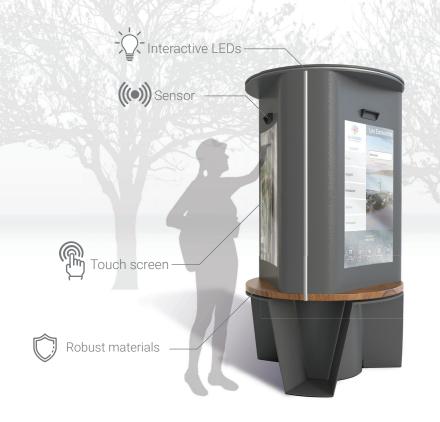

## **Tourist kiosk**

## Description

The tourist kiosk is a facility designed to enhance the tourist experience by providing information such as activity recommendations, itineraries, and details about local events. By offering this service, visitors have quick and personalized access to essential information to explore the region in multiple languages. They contribute to making the visit more convenient and enriching for travelers

## Places of use

A good location for the kiosk is crucial for its proper functioning, such as places where numerous events take place, a location with a high flow of pedestrians, or a central point connected to local tourism.