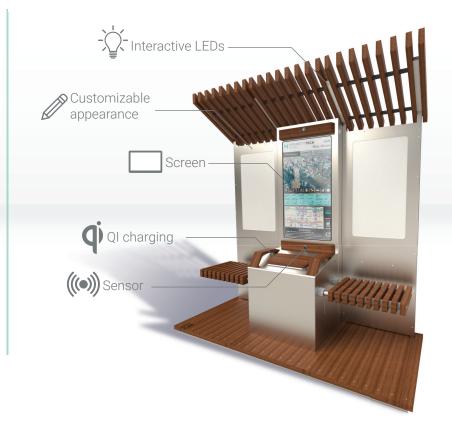

## **Connected bench**

## Description

Lightweight and compact, it is made from durable and eco-friendly materials. The Humanity-Tech bench doesn't rust; it comes with a 5-year warranty and a useful lifespan of nearly 25 years. The integrated LEDs on the bench can serve as safety features for pedestrians during both the evening and night time. They can also be customized according to the promoter's preferences and wishes. Inductive (Qi) charging is also highly appreciated by users.

#### Places of use

The bench is primarily used in cities, parks and gathering spaces. It can also be rented and utilized during various events.