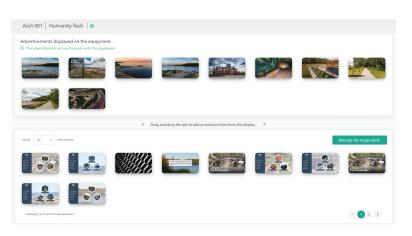

#### Portal control

For products that have one or more screens, you can easily manage the display yourself through the Humanity-Tech portal. You can also customize your products individually according to your preferences and needs.