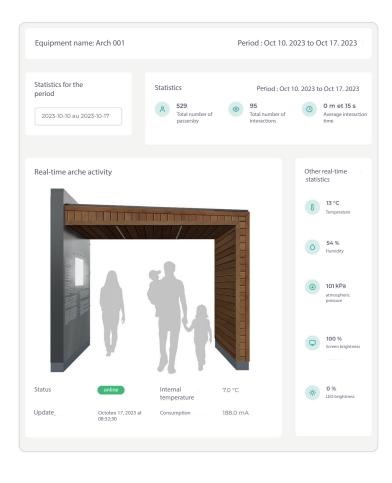

### Description

The arch is an intelligent structure that monitors the entrances and exits of an area. It also enables the display of advertising messages or simply informative messages. It's also possible to customize it for tourism information or other purposes on the metal panels.

#### Places of use

The arch can be positioned at multiple entrances where passages take place such as parks and event venues.

#### Real-time viewing

For most Humanity-Tech products, it is possible to have a real-time visual representation of the usage of peripherals. Various data points can be visualized, such as the presence on the product and the utilization of its functions. Additionally, for some products, it is possible to illustrate the flow of traffic around the product and determine usage trends.

The illustration will change based on the current use of the product, for example, the presence of people, the status of lights, and the use of phone charging stations.