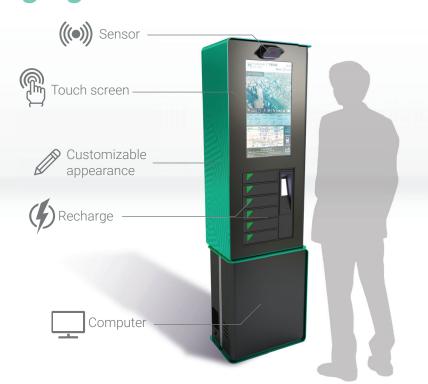

## Description

The mobile phone charging station allows the safe charging of portable devices. Six lockers are available on each side of the product. Users can lock them with their own security code to ensure the safety of their device.

#### Places of use

The product can be used in various locations such as colleges, universities, parks, shopping malls or wherever you desire. It can also be rented and used for temporary interactive events.