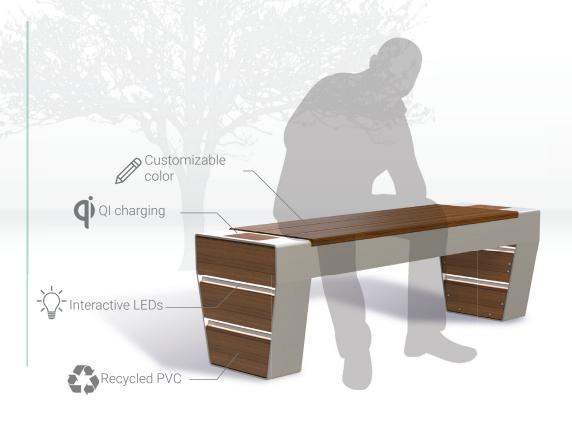

## **Connected bench**

## Description

Lightweight and compact, it is made from durable and eco-friendly materials. The Humanity-Tech bench doesn't rust; it comes with a 5-year warranty and a useful lifespan of nearly 25 years. The integrated LEDs on the bench can serve as safety features for pedestrians during both the evening and night time. They can also be customized according to the promoter's preferences and wishes. Inductive (Qi) charging is also highly appreciated by users.

#### Places of use

The bench is primarily used in cities, parks and gathering spaces. It can also be rented and utilized during various events.