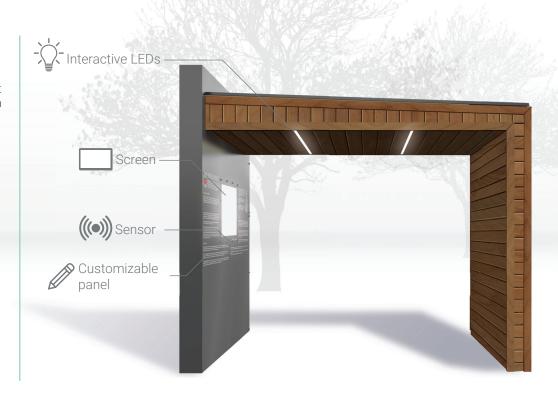

## The arch

### Description

The arch is an intelligent structure that monitors the entrances and exits of an area. It also enables the display of advertising messages or simply informative messages. It's also possible to customize it for tourism information or other purposes on the metal panels.

#### Places of use

The arch can be positioned at multiple entrances where passages take place such as parks and event venues.