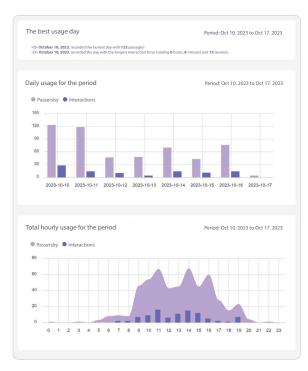

## Advanced date collection

In addition to being able to visualize data in real-time, it is possible to gather data over a longer period and determine a more precise pattern of usage. By having more than one product, we can also identify points of interest for users within a predefined area.