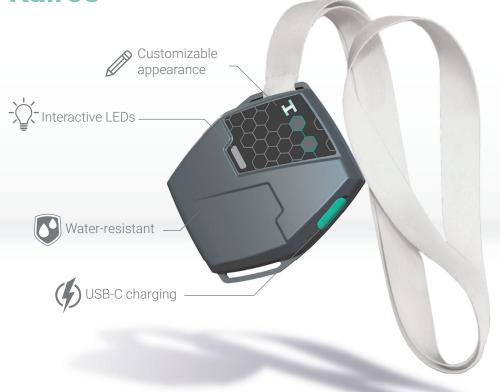

## **Kairos**

## Description

The Kairos product family offers a real-time location system (RTLS) that enables the tracking of devices within indoor environments. These products are also fully configurable, serving purposes such as ensuring worker health and safety, asset tracking and floor planning within factories.

#### Places of use

The system can be used in various fields such as construction and manufacturing environments.